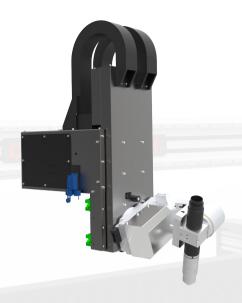

## Bevel Head Attachment with True Bevel Technology.

## **Features**

- True Bevel capable
- High accuracy & efficiency
- Supports up to 45 degrees welding angles Y,
  K. A & V cut
- Ease of operation
- Compact, lightweight design
- Consistant bevel cutting
- Compatible with XPR
- Safety: X & Y limit switches, Emergency stop, Torch collision magnetic break-away

## **Specifications**

- TrueBevel software
- High torque Servo motors
- Controller: Edge Connect
- Advanced Harmonic Drive
- High precision linear guides
- Recommended tables: 4100x2100mm -6000mm<x2500-3100mm</li>
- Repeated Accuracy: ± 0.05mm
- Plasma Range: HPRXD & XPR